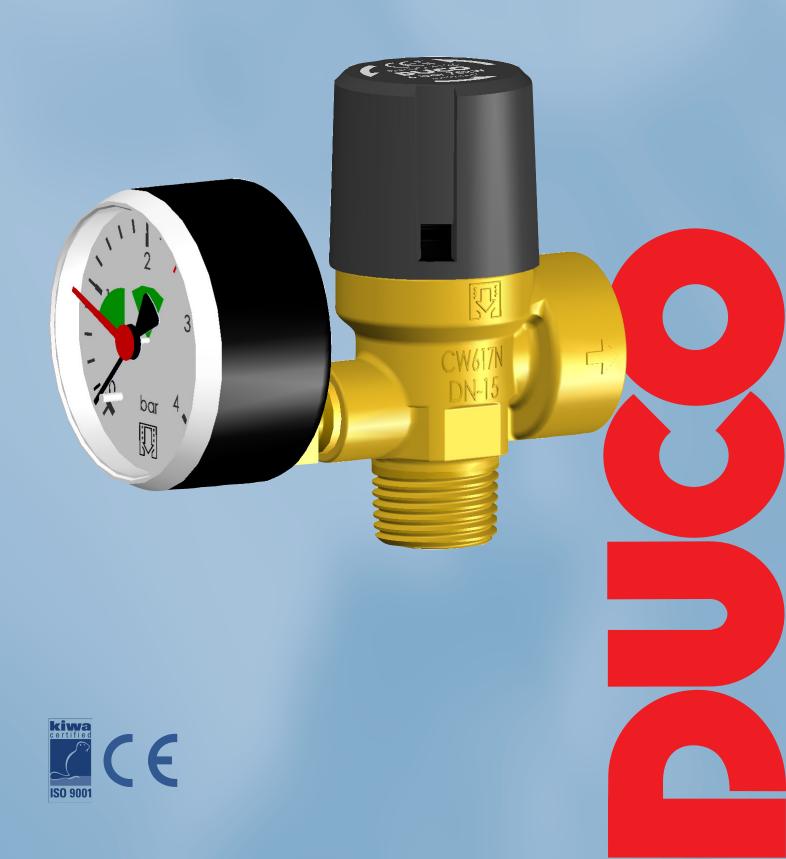

## Safety Valves DN 15

## Safety Valves 1/2 x 3/4" KEM

Duco safety valves to protect closed heated and chilled water systems against excessive pressure.

## **Application**

The safety valve has to be used in a closed heating or cooling system (glycol max. 50%) Only use the Duco valve in a dry and frostfree location.

Min / max. system temp.:  $-10^{\circ}$ C /  $+120^{\circ}$ C