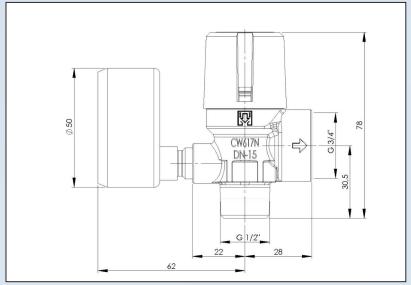

## Safety

Check whether the max. capacity and the opening pressure that are indicated on the valve match the values of the system.

All Duco safety valves meet the requirements of the Pressure Equipment Directive (PED)

"Directive 2014/68/EU Module B/Module D" The quality system also complies with the NEN-EN-ISO 9001

NORM: NEN-EN-ISO 4126-1

| Code         | Set<br>pressure<br>(bar) | Heating<br>capacity<br>(kW) |
|--------------|--------------------------|-----------------------------|
| 1055-0-41-11 | 0,5                      | 48                          |
| 1055-0-42-11 | 1                        | 64                          |
| 1055-0-44-11 | 2                        | 93                          |
| 1055-0-45-11 | 2,5                      | 107                         |
| 1055-0-46-11 | 3                        | 120                         |
|              |                          |                             |