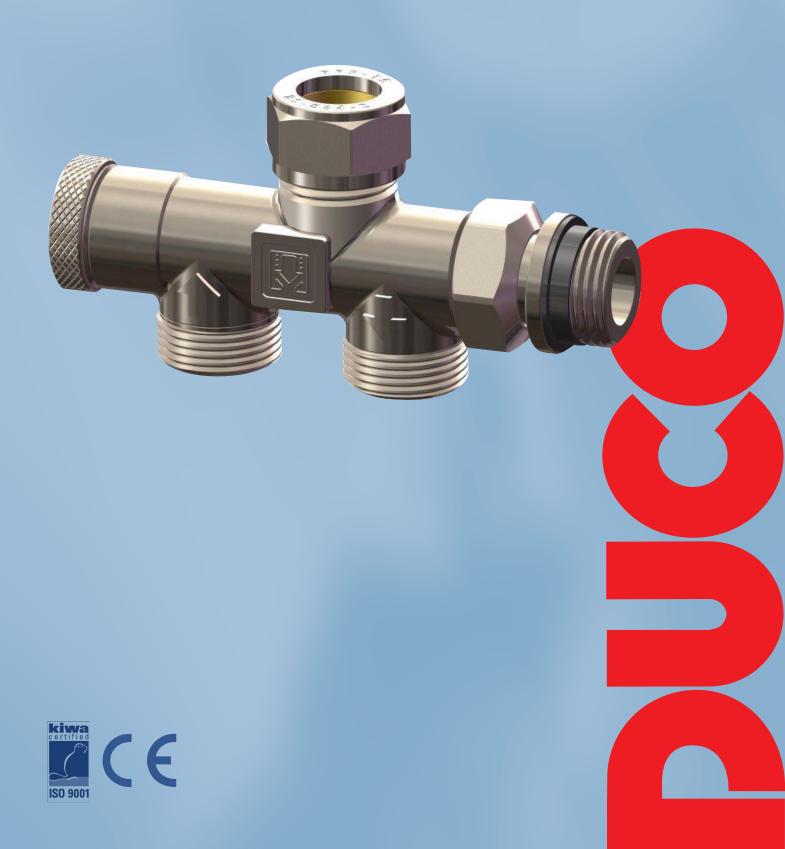

## Radiator Valves M22 - M24 for 2 pipe systems

A big advantage of a 2 pipe system is the possibility to adjust the heat (flow) at each radiator independently.

By means of the adjustable spindle you can regulate/adjust the flow and also close the supply and return of the valve (in case of removing the radiator).

The valve has a  $\frac{1}{2}$ " radiator connector with seal and a 15mm squeeze connection on top.

Supply and return

thread connection: M22 - M24

Max. working temperature: 100°C

Max. working pressure: 4 bar