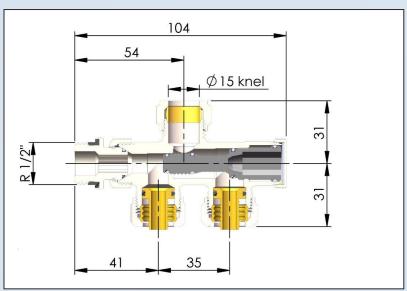

The valve has a  $\frac{1}{2}$ " radiator connector with seal and a 15mm squeeze connection on top.

Supply and return

thread connection: M22 - M24

Max. working temperature: 100°C

Max. working pressure: 4 bar