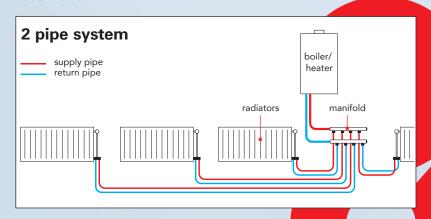

## Radiator Valves M22 - M24 for 2 pipe systems

A big advantage of a 2 pipe system is the possibility to adjust the heat (flow) at each radiator independently.

By means of the adjustable spindle you can regulate/adjust the flow and also close the supply and return of the valve (in case of removing the radiator).