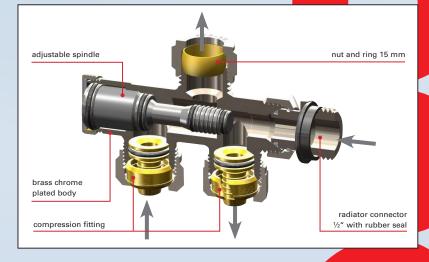

## Radiator Valves M22 - M24 for 2 pipe systems

A big advantage of a 2 pipe system is the possibility to adjust the heat (flow) at each radiator independently.

By means of the adjustable spindle you can regulate/adjust the flow and also close the supply and return of the valve (in case of removing the radiator).

The valve has a  $\frac{1}{2}$ " radiator connector with seal and a 15mm squeeze connection on top.

Supply and return

thread connection: M22 - M24

Max. working temperature: 100°C

Max. working pressure: 4 bar