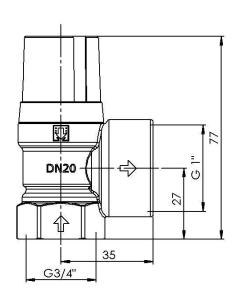

## Solar Safety Valves DN20 3/4 x 1" KS

Duco safety valves to protect closed heated and chilled water systems against excessive pressure.

| Solar Safety Valves DN20 |                  |                     |  |
|--------------------------|------------------|---------------------|--|
| Article number           | Set pressure bar | Heating capacity kW |  |
| 1120-0-33-11             | 3                | 75                  |  |
| 1120-0-34-11             | 4                | 75                  |  |
| 1120-0-36-11             | 6                | 75                  |  |
| 1120-0-38-11             | 8                | 75                  |  |
| 1120-0-40-11             | 10               | 75                  |  |