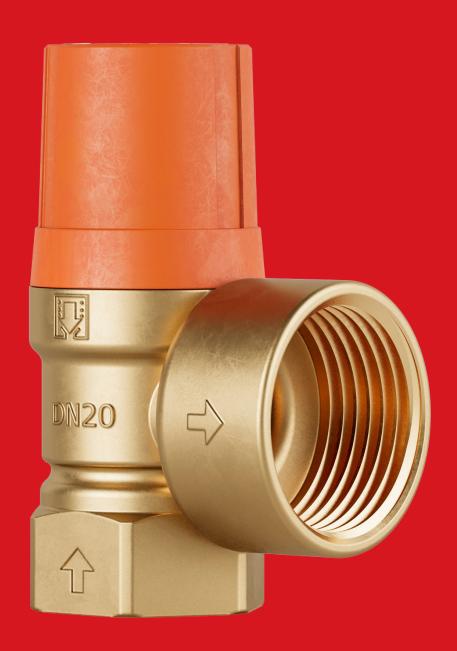

## Solar Safety Valves DN20 3/4 x 1" KS

Duco safety valves to protect closed heated and chilled water systems against excessive pressure.

## **Application**

The safety valve has to be used in a closed heating or cooling system (glycol max. 50%).

Only use the Duco valve in a dry and frostfree location.

Min / max. system temp.: -10°C / +160°C