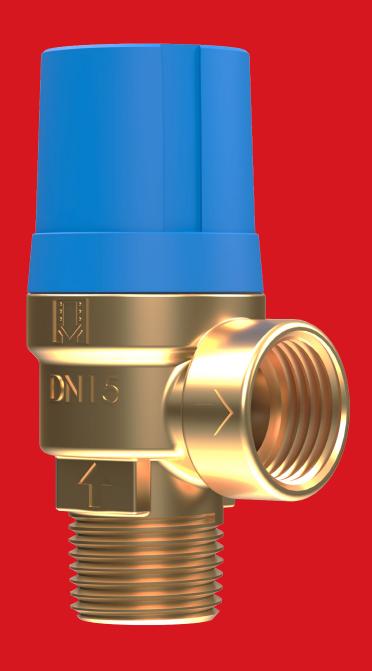

## Boiler Safety Valves DN15 ½ x ½" KEB

DUCO boiler valves to protect closed potable heated water systems against excessive pressure.