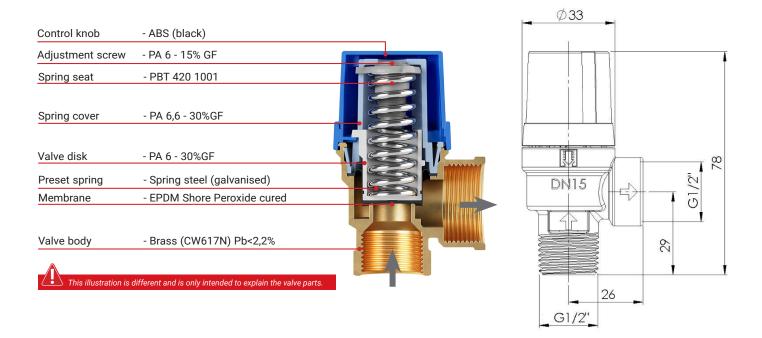

## **Application**

The boiler valve has to be used in a closed drinking water system. Only use the valve in a dry and frostfree location.

Min/Max. system temp. 0°C / +95°C

## Safety

Check whether the max. capacity and the opening pressure that are indicated on the valve match the values of the system.

All Duco safety valves meet the requirements of the Pressure Equipment Directive (PED) "Directive 2014/68/EU Module B/Module D". The quality system also complies with the NEN-EN-ISO 9001.