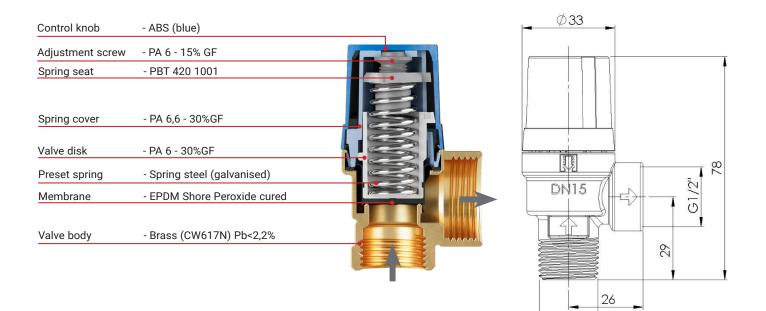

## Safety

Check whether the max. capacity and the opening pressure that are indicated on the valve match the values of the system.

All Duco safety valves meet the requirements of the Pressure Equipment Directive (PED) **"Directive 2014/68/EU Module B/Module D"**. The quality system also complies with the NEN-EN-ISO 9001

G1/2"

Set pressure bar

4

6

7

8

9

10

NORM: NEN-EN 1491

PenTec bv Edisonweg 7 3442 AC Woerden The Netherlands

**Boiler Safety Valves DN15** 

Article number

1095-0-04-12

1095-0-06-12

1095-0-07-12

1095-0-08-12