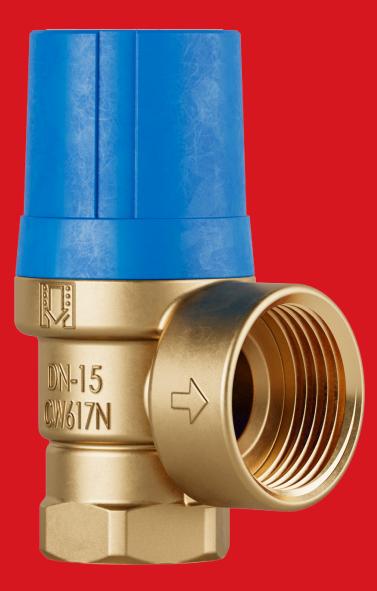

## Boiler Safety Valves DN15 ½ x ¾" KB

DUCO boilervalves to protect closed potable heated water systems against excessive pressure.

## Application

The boiler valve has to be used in a closed drinking water system. Only use the valve in a dry and frostfree location.

Min/Max. system temp. 0°C / + 95°C

## Safety

Check whether the max. capacity and the opening pressure that are indicated on the valve match the values of the system.

All Duco safety valves meet the requirements of the Pressure Equipment Directive (PED) **"Directive 2014/68/EU Module B/Module D"**. The quality system also complies with the NEN-EN-ISO 9001