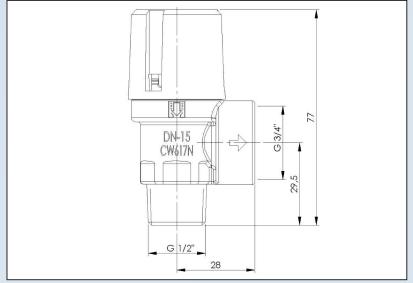

## **Application**

The boiler valve has to be used in a closed drinking water system.

Only use the valve in a dry and frostfree location.

Min/Max. system temp. 0°C / + 95°C

| Code         | Set<br>pressure | Heating capacity |
|--------------|-----------------|------------------|
|              |                 |                  |
| 1095-0-54-11 | 4               | 75               |
|              | •               | , ,              |
| 1095-0-56-11 | 6               | <i>75</i>        |
| 1095-0-57-11 | 7               | <i>75</i>        |
| 1095-0-58-11 | 8               | <i>75</i>        |
| 1095-0-59-11 | 9               | 75               |
| 1095-0-60-11 | 10              | <i>75</i>        |
|              |                 |                  |

## Safety

Check whether the max. capacity and the opening pressure that are indicated on the valve match the values of the system.

All Duco safety valves meet the requirements of the Pressure Equipment Directive (PED)