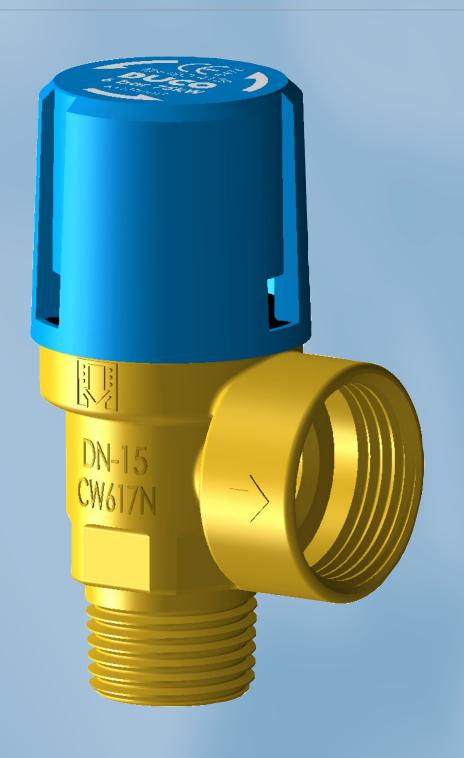

## **Boiler Safety Valves DN 15**

## Boiler Safety Valves 1/2 x 3/4" KEB

DUCO boilervalves to protect closed potable heated water systems against excessive pressure.