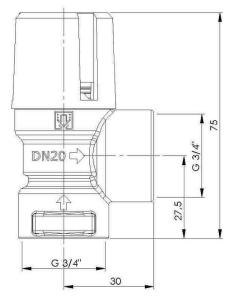

### Application

The safety valve has to be used in a closed heating or cooling system (glycol max. 50%) Only use the Duco valve in a dry and frostfree location.

Min / max. system temp.: -10°C / +160°C

### Safety

Check whether the max. capacity and the opening pressure that are indicated on the valve match the values of the system.

All Duco safety valves meet the requirements of the Pressure Equipment Directive (PED)