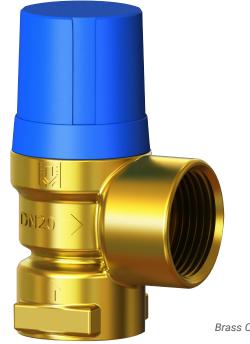

# **Boiler Safety Valves DN20**

**Brass CW625N** 

# Boiler Safety Valves <sup>3</sup>/<sub>4</sub> x <sup>3</sup>/<sub>4</sub>" KB

## Duco safety valves to protect closed heated and chilled water systems against excessive pressure.