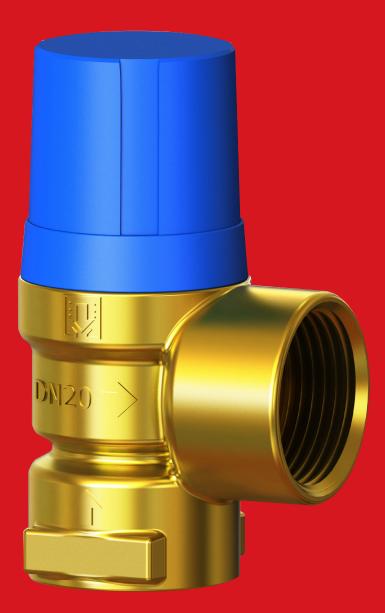

# **Boiler Safety Valves DN20**

**Brass CW625N** 

# Boiler Safety Valves <sup>3</sup>/<sub>4</sub> x <sup>3</sup>/<sub>4</sub>" KB

## Duco safety valves to protect closed heated and chilled water systems against excessive pressure.