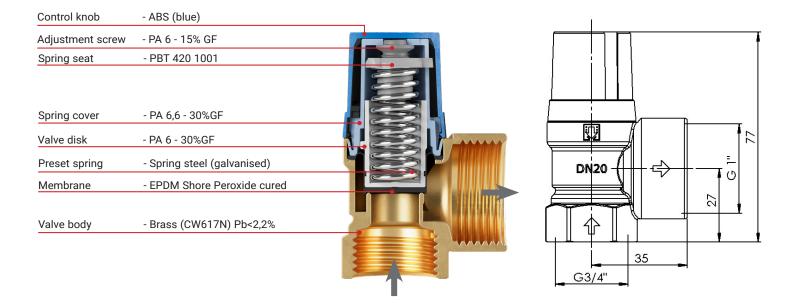

## Boiler Safety Valves DN20 3/4 x 1" KB

DUCO boilervalves to protect closed potable heated water systems against excessive pressure.

## Application

The boiler valve has to be used in a closed drinking water system. Only use the valve in a dry and frostfree location.

Min/Max. system temp. 0°C / + 95°C

## Safety

Check whether the max. capacity and the opening pressure that are indicated on the valve match the values of the system.

All Duco safety valves meet the requirements of the Pressure Equipment Directive (PED) **"Directive 2014/68/EU Module B/Module D"**. The quality system also complies with the NEN-EN-ISO 9001