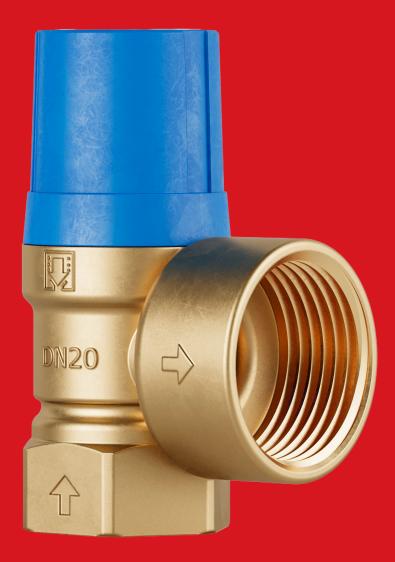

## **Boiler Safety Valves DN20**

## Boiler Safety Valves DN20 3/4 x 1" KB

DUCO boilervalves to protect closed potable heated water systems against excessive pressure.