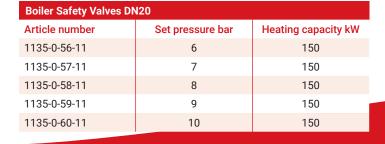

## **Boiler Safety Valves DN20**

## Safety

Check whether the max. capacity and the opening pressure that are indicated on the valve match the values of the system.

All Duco safety valves meet the requirements of the Pressure Equipment Directive (PED) **"Directive 2014/68/EU Module B/Module D"**. The quality system also complies with the NEN-EN-ISO 9001