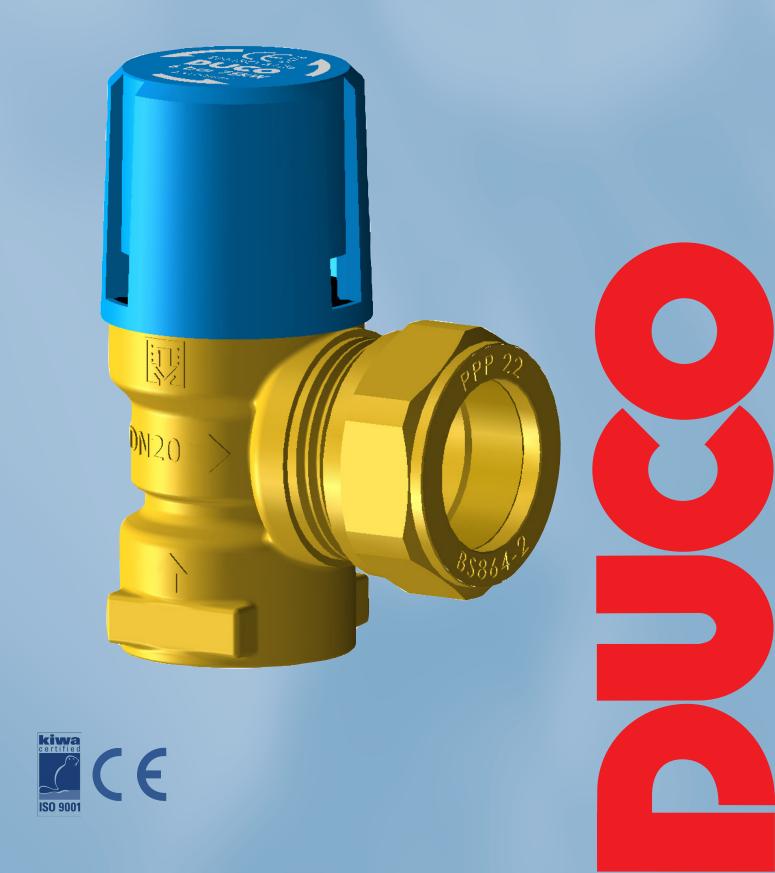

## **Boiler Safety Valves DN 20**

## **Boiler Safety Valves 3/4 x 22 KCB**

DUCO boilervalves to protect closed potable heated water systems against excessive pressure.

## **Application**

The boiler valve has to be used in a closed drinking water system.

Only use the valve in a dry and frostfree location.

Min/Max. system temp. 0°C / + 95°C