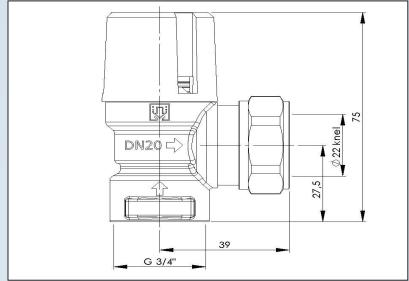

## **Boiler Safety Valves DN 20**

## **Boiler Safety Valves 3/4 x 22 KCB**

DUCO boilervalves to protect closed potable heated water systems against excessive pressure.

## **Application**

The boiler valve has to be used in a closed drinking water system.

Only use the valve in a dry and frostfree location.

Min/Max. system temp. 0°C / + 95°C