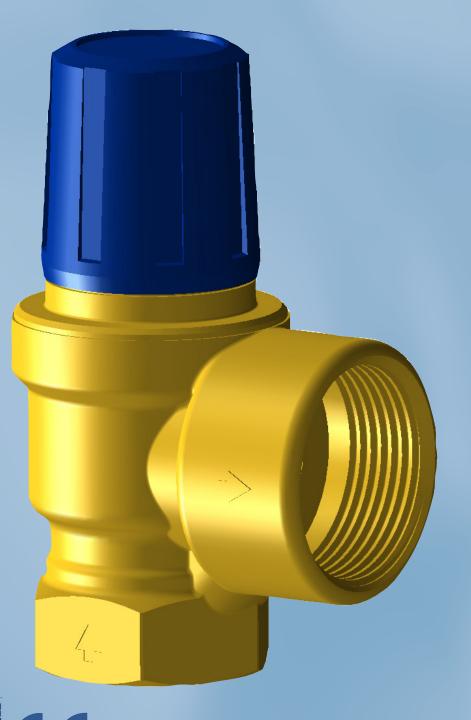

## **Boiler Safety Valves 1 x 11/4" KB**

DUCO boilervalves to protect closed potable heated water systems against excessive pressure.

The boiler valve has to be used in a closed drinking water system.

Only use the valve in a dry and frostfree location.