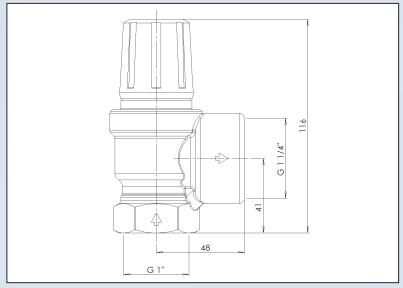

## **Boiler Safety Valves 1 x 11/4" KB**

DUCO boilervalves to protect closed potable heated water systems against excessive pressure.

The boiler valve has to be used in a closed drinking water system.

Only use the valve in a dry and frostfree location.

Min/Max. system temp. 0°C / + 95°C

| Aþ         | þ | Ш | Co | IL | Ш | U | ш |  |
|------------|---|---|----|----|---|---|---|--|
| <b>T</b> . |   |   |    | ٠. |   |   |   |  |

Safety

Check whether the max. capacity and the opening pressure that are indicated on the valve match the values of the system.