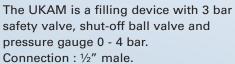

## Filling Valve DN15



## Filling Valve UKAM





## **Application**

The safety valve has to be used in a closed heating or cooling system (glycol max. 50%) Only use the Duco valve in a dry and frostfree location.

Min / max. system temp.: -10°C / +120°C

## Safety

Check whether the max. capacity and the opening pressure that are indicated on the valve match the values of the system.



All Duco safety valves meet the requirements of the Pressure Equipment Directive (PED)

"Directive 2014/68/EU Module B/Module D" The quality system also complies with the NEN-EN-ISO 9001

NORM: NEN-EN-ISO 4126-1



| Code         | Set<br>pressure | Heating capacity |
|--------------|-----------------|------------------|
| 1500-0-40-12 | (bar)           | (kW)<br>120      |



PenTec bv Edisonweg 7 3442 AC Woerden The Netherlands Tel. +31 (0)182 503 10