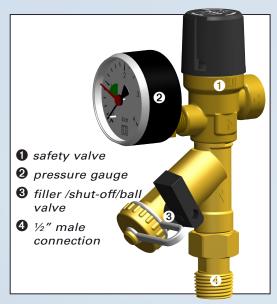

## Filling Valve DN15



## Filling Valve UKAM





## **Application**

The safety valve has to be used in a closed heating or cooling system (glycol max. 50%) Only use the Duco valve in a dry and frostfree location.

Min / max. system temp.: -10°C / +120°C

## Safety

Check whether the max. capacity and the opening pressure that are indicated on the valve match the values of the system.



All Duco safety valves meet the requirements of the Pressure Equipment Directive (PED)

"Directive 2014/68/EU Module B/Module D" The quality system also complies with the NEN-EN-ISO 9001

NORM: NEN-EN-ISO 4126-1



| Code         | Set<br>pressure | Heating capacity |
|--------------|-----------------|------------------|
| 1500-0-40-12 | (bar)           | (kW)<br>120      |



PenTec bv Edisonweg 7 3442 AC Woerden The Netherlands Tel. +31 (0)182 503