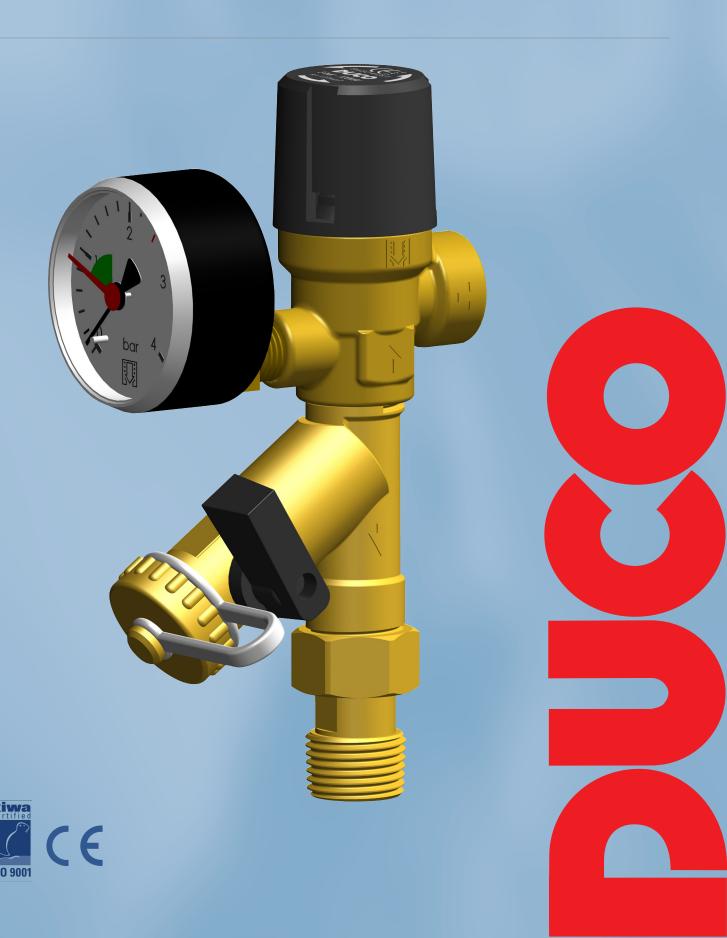

## Filling Valve DN15



## Filling Valve UKAM





## **Application**

The safety valve has to be used in a closed heating or cooling system (glycol max. 50%) Only use the Duco valve in a dry and frostfree location.

Min / max. system temp.: -10°C / +120°C

## Safety

Check whether the max. capacity and the opening pressure that are indicated on the valve match the values of the system.



All Duco safety valves meet the requirements of the Pressure Equipment Directive (PED)

"Directive 2014/68/EU Module B/Module D" The quality system also complies with the NEN-EN-ISO 9001

NORM: NEN-EN-ISO 4126-1



| Code         | Set<br>pressure | Heating capacity |
|--------------|-----------------|------------------|
| 1500-0-40-12 | (bar)           | (kW)<br>120      |



PenTec bv Edisonweg 7 3442 AC Woerden The Netherl