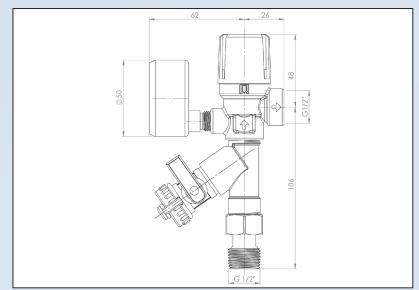

## Filling Valve DN15



## Filling Valve UKAM





## **Application**

The safety valve has to be used in a closed heating or cooling system (glycol max. 50%) Only use the Duco valve in a dry and frostfree location.

Min / max. system temp.: -10°C / +120°C

## Safety

Check whether the max. capacity and the opening pressure that are indicated on the valve match the values of the system.



All Duco safety valves meet the requirements of the Pressure Equipment Directive (PED)

"Directive 2014/68/EU Module B/Module D" The quality system also complies with the NEN-EN-ISO 9001

NORM: NEN-EN-ISO 4126-1



| Code         | Set<br>pressure | Heating capacity |
|--------------|-----------------|------------------|
| 1500-0-40-12 | (bar)           | (kW)<br>120      |



PenTec bv Edisonweg 7 3442 AC Woerden The Netherlands Tel. +31 (0)182 503 100 E-mail info@pentecbv.nl Internet www.duco.nl www.pentecbv.nl