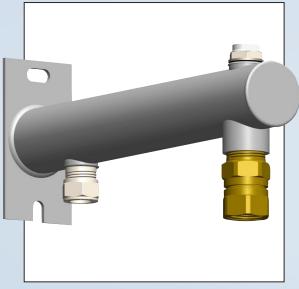

## **Expansion Vessel Console EVC**

## **Expansion Vessel Console DUCOnsole 2 x 1/2"x3/4" EVC quick-release coupling**

## 15mm compression connection + 1/2" air-vent

Steel coated console with wall plate to connect expansion vessels up to and including 25 litres to a wall.

The console has a 1/2" air-vent and 15mm compression connection for the water pipe. Also a 3/4" quick-release coupling (EVC) is mounted at the end of the console.

The EVC makes it possible to check, if needed to replace, easily the correct working of the expansion vessel without draining the entire system.

Colour: Grey (RAL 7040)

Code

1476-6-43-01

PenTec by Edisonweg 7 3442 AC Woerden The Netherlands