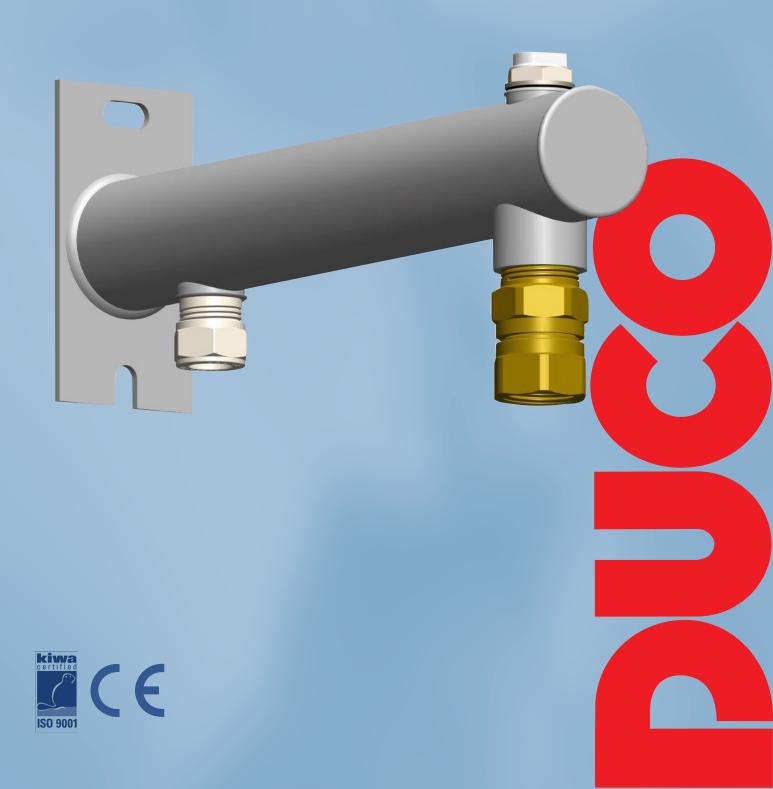

## **Expansion Vessel Console EVC**

## **Expansion Vessel Console DUCOnsole 2 x 1/2"x3/4" EVC quick-release coupling**

## 15mm compression connection + 1/2" air-vent

Steel coated console with wall plate to connect expansion vessels up to and including 25 litres to a wall.

The console has a 1/2" air-vent and 15mm compression connection for the water pipe. Also a 3/4" quick-release coupling (EVC) is mounted at the end of the console.

The EVC makes it possible to check, if needed to replace, easily the correct working of the expansion vessel without draining the entire system.

Colour: Grey (RAL 7040)

Code

1476-6-43-01

PenTec by Edisonweg 7 3442 AC Woerden The Netherlands