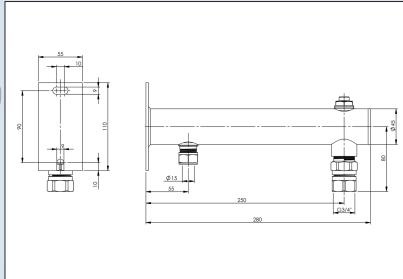

## 15mm compression connection + 1/2" air-vent

Steel coated console with wall plate to connect expansion vessels up to and including 25 litres to a wall.

The console has a 1/2" air-vent and 15mm compression connection for the water pipe. Also a 3/4" quick-release coupling (EVC) is mounted at the end of the console.

The EVC makes it possible to check, if needed to replace, easily the correct working of the expansion vessel without draining the entire system.

Colour: Grey (RAL 7040)

Code

1476-6-43-01

PenTec by Edisonweg 7 3442 AC Woerden The Netherlands