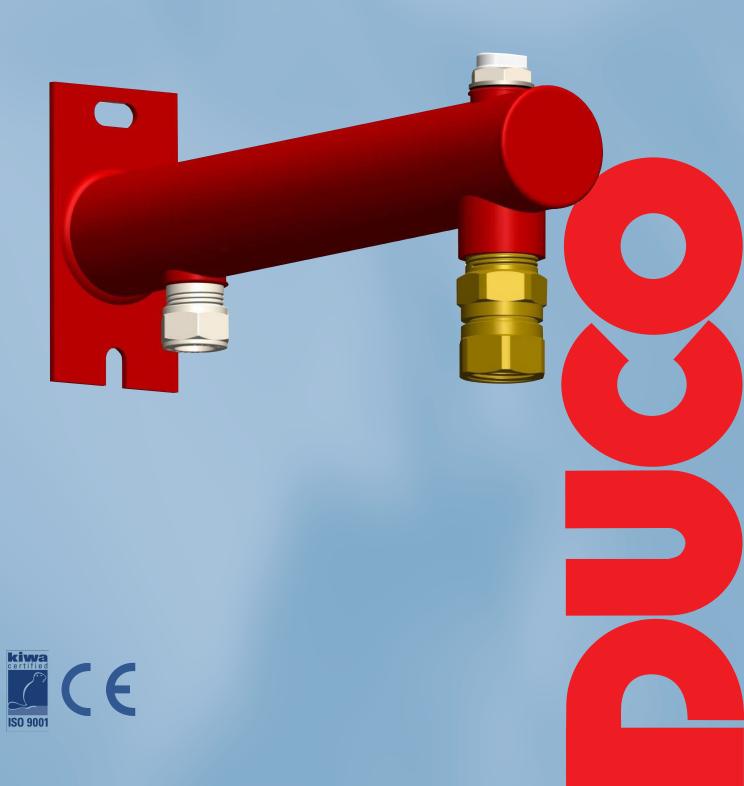

## **Expansion Vessel Console DUCOnsole 2 x 1/2"x3/4" EVC quick-release coupling**

## 15mm compression connection + 1/2" air-vent

Steel coated console with wall plate to connect expansion vessels up to and including 25 litres to a wall.

The console has a 1/2" air-vent and 15mm compression connection for the water pipe. Also a 3/4" quick-release coupling (EVC) is mounted at the end of the console.

The EVC makes it possible to check, if needed to replace, easily the correct working of the expansion vessel without draining the entire system.

Colour: Red (RAL 3013)

Code

1476-6-42-01

PenTec by Edisonweg 7 3442 AC Woerden The Netherlands