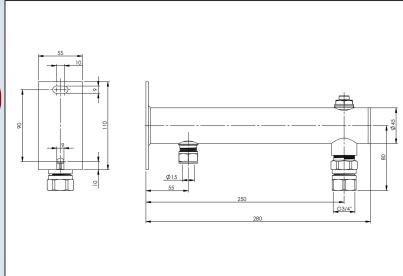

## 15mm compression connection + 1/2" air-vent

Steel coated console with wall plate to connect expansion vessels up to and including 25 litres to a wall.

The console has a 1/2" air-vent and 15mm compression connection for the water pipe. Also a 3/4" quick-release coupling (EVC) is mounted at the end of the console.

The EVC makes it possible to check, if needed to replace, easily the correct working of the expansion vessel without draining the entire system.

Colour: Red (RAL 3013)

Code

1476-6-42-01

PenTec by Edisonweg 7 3442 AC Woerden The Netherlands