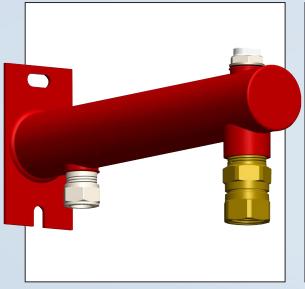

## **Expansion Vessel Console DUCOnsole 2 x 1/2"x3/4" EVC quick-release coupling**

## 15mm compression connection + 1/2" air-vent

Steel coated console with wall plate to connect expansion vessels up to and including 25 litres to a wall.

The console has a 1/2" air-vent and 15mm compression connection for the water pipe. Also a 3/4" quick-release coupling (EVC) is mounted at the end of the console.

The EVC makes it possible to check, if needed to replace, easily the correct working of the expansion vessel without draining the entire system.

Colour: Red (RAL 3013)

Code

1476-6-42-01

PenTec by Edisonweg 7 3442 AC Woerden The Netherlands