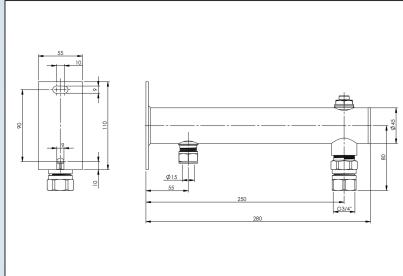

## 15mm compression connection + 1/2" air-vent

Steel coated console with wall plate to connect expansion vessels up to and including 25 litres to a wall.

The console has a 1/2" air-vent and 15mm compression connection for the water pipe. Also a 3/4" quick-release coupling (EVC) is mounted at the end of the console.

The EVC makes it possible to check, if needed to replace, easily the correct working of the expansion vessel without draining the entire system.

Colour: White (RAL 9010)

Code

1476-6-41-01

PenTec by Edisonweg 7 3442 AC Woerden The Netherlands