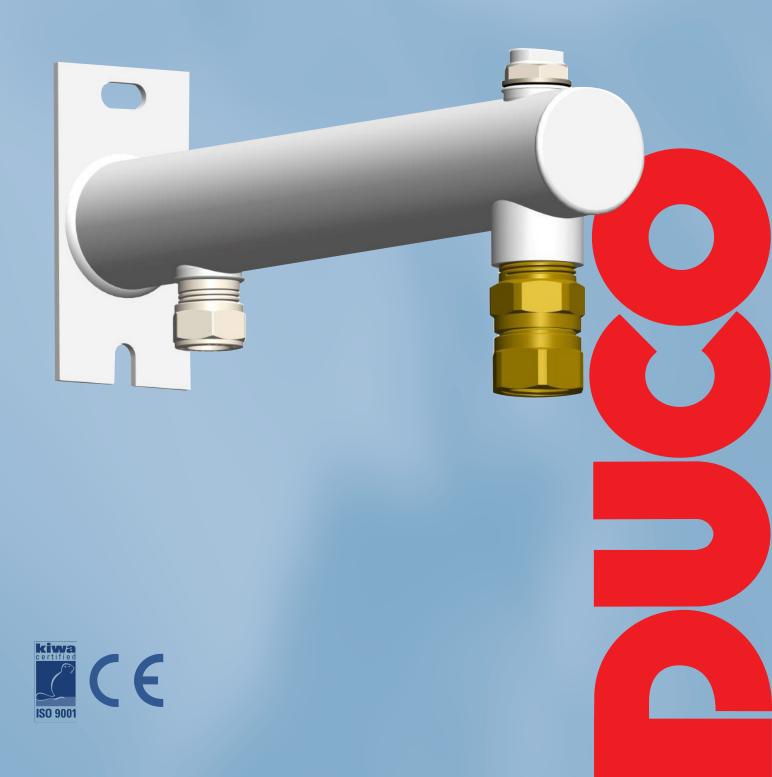

## **Expansion Vessel Console EVC**

## **Expansion Vessel Console DUCOnsole 2 x 1/2"x3/4" EVC quick-release coupling**

## 15mm compression connection + 1/2" air-vent

Steel coated console with wall plate to connect expansion vessels up to and including 25 litres to a wall.

The console has a 1/2" air-vent and 15mm compression connection for the water pipe. Also a 3/4" quick-release coupling (EVC) is mounted at the end of the console.

The EVC makes it possible to check, if needed to replace, easily the correct working of the expansion vessel without draining the entire system.

Colour: White (RAL 9010)

Code

1476-6-41-01

PenTec by Edisonweg 7 3442 AC Woerden The Netherlands