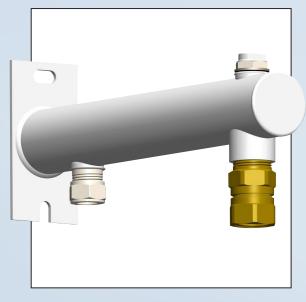

## **Expansion Vessel Console EVC**

## **Expansion Vessel Console DUCOnsole 2 x 1/2"x3/4" EVC quick-release coupling**

## 15mm compression connection + 1/2" air-vent

Steel coated console with wall plate to connect expansion vessels up to and including 25 litres to a wall.

The console has a 1/2" air-vent and 15mm compression connection for the water pipe. Also a 3/4" quick-release coupling (EVC) is mounted at the end of the console.

The EVC makes it possible to check, if needed to replace, easily the correct working of the expansion vessel without draining the entire system.

Colour: White (RAL 9010)

Code

1476-6-41-01

PenTec by Edisonweg 7 3442 AC Woerden The Netherlands