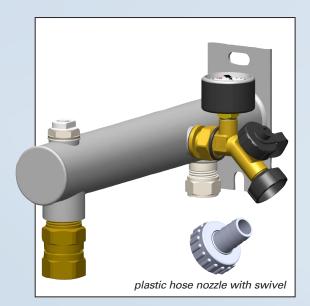

## **Expansion Vessel Console EVC - Wivak**

Steel coated console with wall plate to connect expansion vessels up to and including 25 litres to a wall.

The console has a 1/2" air-vent and 15 mm compression connection for the water pipe. Also a 3/4" quick-release coupling ( EVC ) and Filling Valve ( WIVAK 2000 ) is mounted. The WIVAK 2000 makes it very easy to fill up the system. Just connect the water hose on the filling point of the Filler and check the bar pressure.

The EVC makes it possible to check, if needed to replace, easily the correct working of the expansion vessel without draining the entire system.

Colour: Gray (RAL 7040)

Code

1476-6-63-01

PenTec bv Edisonweg 7 3442 AC Woerden The Netherlands Tel. +31 (0)182 503 100 E-mail info@pentecbv.nl Internet www.duco.nl www.pentecbv.nl