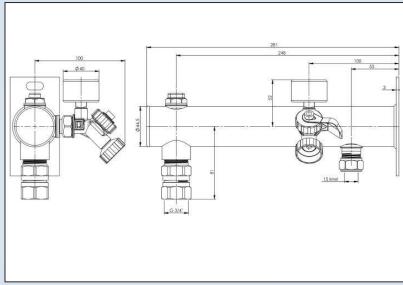

## **Expansion Vessel Console EVC - Wivak**

Steel coated console with wall plate to connect expansion vessels up to and including 25 litres to a wall.

The console has a 1/2" air-vent and 15 mm compression connection for the water pipe. Also a 3/4" quick-release coupling ( EVC ) and Filling Valve ( WIVAK 2000 ) is mounted. The WIVAK 2000 makes it very easy to fill up the system. Just connect the water hose on the filling point of the Filler and check the bar pressure.

The EVC makes it possible to check, if needed to replace, easily the correct working of the expansion vessel without draining the entire system.

Colour: Gray (RAL 7040)

Code

1476-6-63-01

PenTec bv Edisonweg 7 3442 AC Woerden The Netherlands Tel. +31 (0)182 503 100 E-mail info@pentecbv.nl Internet www.duco.nl www.pentecbv.nl