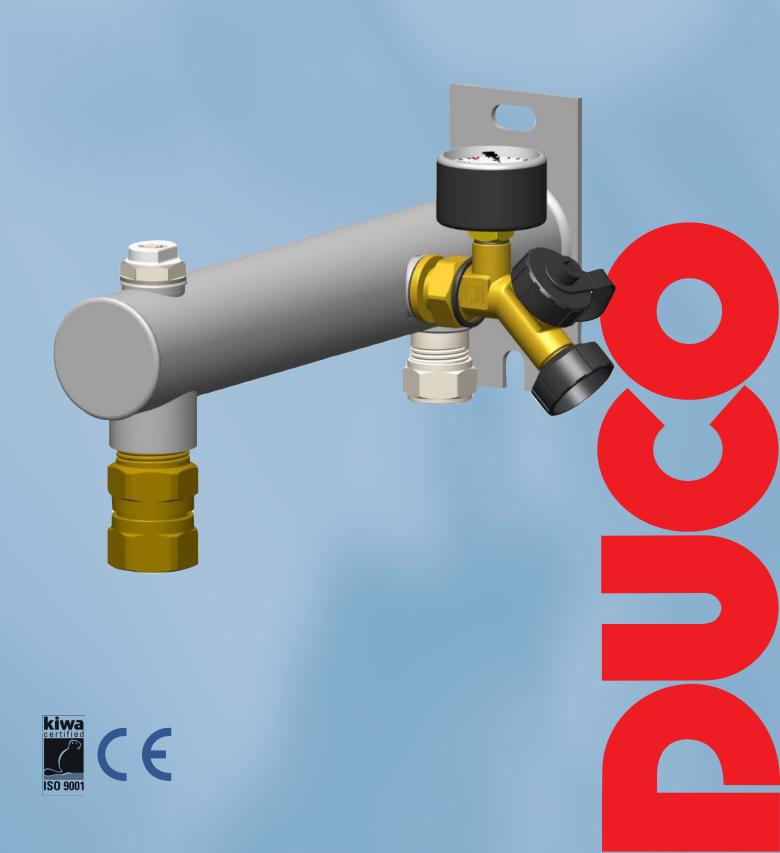

## **Expansion Vessel Console EVC - Wivak**

Steel coated console with wall plate to connect expansion vessels up to and including 25 litres to a wall.

The console has a 1/2" air-vent and 15 mm compression connection for the water pipe. Also a 3/4" quick-release coupling ( EVC ) and Filling Valve ( WIVAK 2000 ) is mounted. The WIVAK 2000 makes it very easy to fill up the system. Just connect the water hose on the filling point of the Filler and check the bar pressure.

The EVC makes it possible to check, if needed to replace, easily the correct working of the expansion vessel without draining the entire system.

Colour: Gray (RAL 7040)

Code

1476-6-63-01

PenTec bv Edisonweg 7 3442 AC Woerden The Netherlands Tel. +31 (0)182 503 100 E-mail info@pentecbv.nl Internet www.duco.nl www.pentecbv.nl