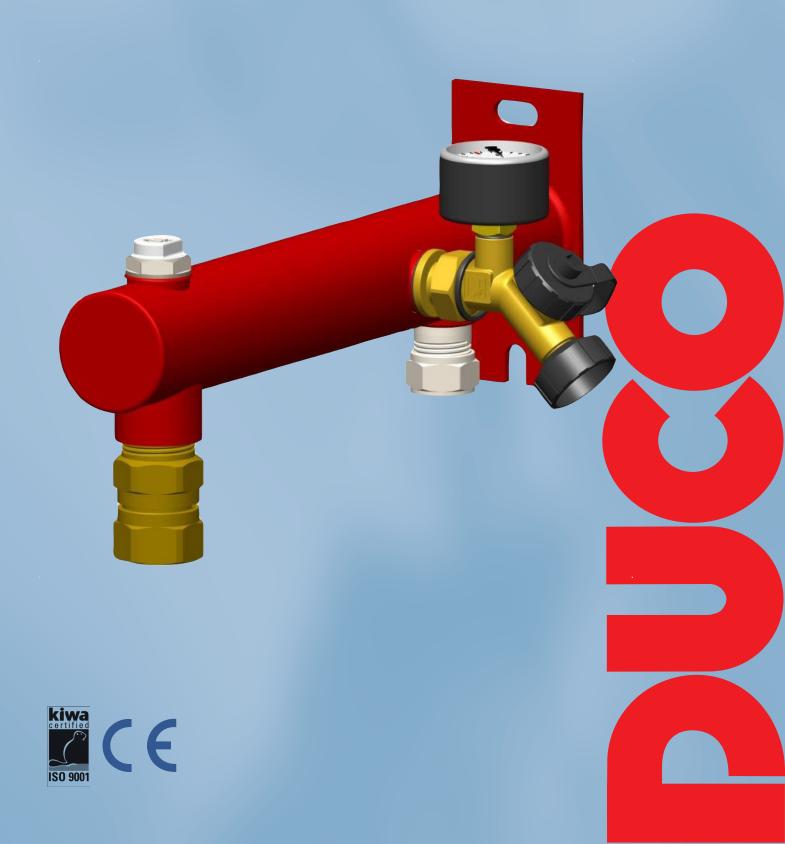

## **Expansion Vessel Console EVC - Wivak**

## **Expansion Vessel Console EVC - Wivak**

Steel coated console with wall plate to connect expansion vessels up to and including 25 litres to a wall.

The console has a 1/2" air-vent and 15 mm compression connection for the water pipe. Also a 3/4" quick-release coupling ( EVC ) and Filling Valve ( WIVAK 2000 ) is mounted. The WIVAK 2000 makes it very easy to fill up the system. Just connect the water hose on the filling point of the Filler and check the bar pressure.

The EVC makes it possible to check, if needed to replace, easily the correct working of the expansion vessel without draining the entire system.

Colour: Red (RAL 3013)

Code

1476-6-62-01

PenTec bv Edisonweg 7 3442 AC Woerden The Netherlands Tel. +31 (0)182 503 100
E-mail info@pentecbv.nl
Internet www.duco.nl
www.pentecbv.nl