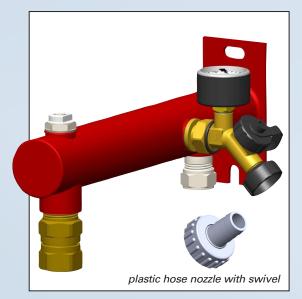

## **Expansion Vessel Console EVC - Wivak**

Steel coated console with wall plate to connect expansion vessels up to and including 25 litres to a wall.

The console has a 1/2" air-vent and 15 mm compression connection for the water pipe. Also a 3/4" quick-release coupling ( EVC ) and Filling Valve ( WIVAK 2000 ) is mounted. The WIVAK 2000 makes it very easy to fill up the system. Just connect the water hose on the filling point of the Filler and check the bar pressure.

The EVC makes it possible to check, if needed to replace, easily the correct working of the expansion vessel without draining the entire system.

Colour: Red (RAL 3013)

Code

1476-6-62-01

PenTec bv Edisonweg 7 3442 AC Woerden The Netherlands Tel. +31 (0)182 503 100
E-mail info@pentecbv.nl
Internet www.duco.nl
www.pentecbv.nl