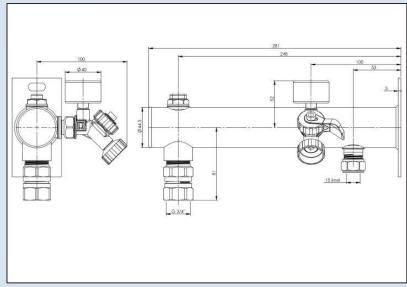

## **Expansion Vessel Console EVC - Wivak**

Steel coated console with wall plate to connect expansion vessels up to and including 25 litres to a wall.

The console has a 1/2" air-vent and 15 mm compression connection for the water pipe. Also a 3/4" quick-release coupling ( EVC ) and Filling Valve ( WIVAK 2000 ) is mounted. The WIVAK 2000 makes it very easy to fill up the system. Just connect the water hose on the filling point of the Filler and check the bar pressure.

The EVC makes it possible to check, if needed to replace, easily the correct working of the expansion vessel without draining the entire system.

Colour: Red (RAL 3013)

Code

1476-6-62-01

PenTec bv Edisonweg 7 3442 AC Woerden The Netherlands Tel. +31 (0)182 503 100
E-mail info@pentecbv.nl
Internet www.duco.nl
www.pentecbv.nl