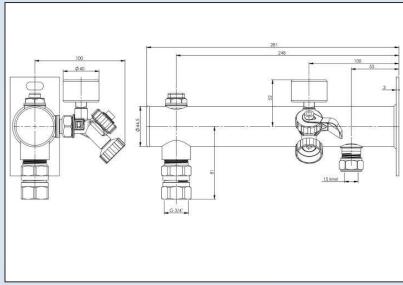

## **Expansion Vessel Console EVC - Wivak**

Steel coated console with wall plate to connect expansion vessels up to and including 25 litres to a wall.

The console has a 1/2" air-vent and 15 mm compression connection for the water pipe. Also a 3/4" quick-release coupling ( EVC ) and Filling Valve ( WIVAK 2000 ) is mounted. The WIVAK 2000 makes it very easy to fill up the system. Just connect the water hose on the filling point of the Filler and check the bar pressure.

The EVC makes it possible to check, if needed to replace, easily the correct working of the expansion vessel without draining the entire system.

Colour: White (RAL 9010)

Code

1476-6-61-01

PenTec bv Edisonweg 7 3442 AC Woerden The Netherlands