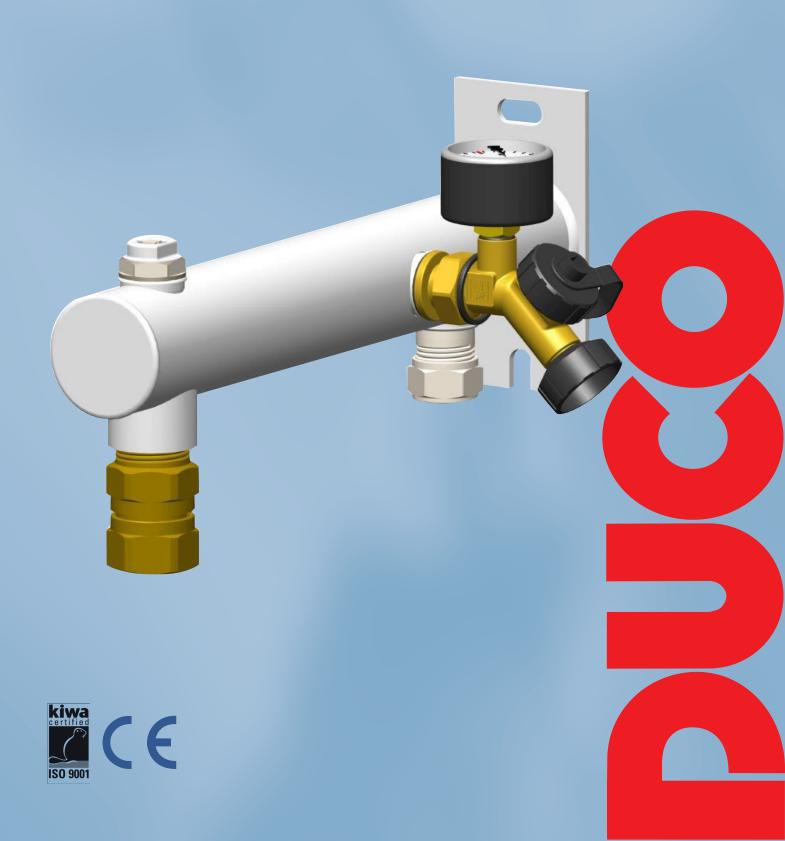

## **Expansion Vessel Console EVC - Wivak**

Steel coated console with wall plate to connect expansion vessels up to and including 25 litres to a wall.

The console has a 1/2" air-vent and 15 mm compression connection for the water pipe. Also a 3/4" quick-release coupling ( EVC ) and Filling Valve ( WIVAK 2000 ) is mounted. The WIVAK 2000 makes it very easy to fill up the system. Just connect the water hose on the filling point of the Filler and check the bar pressure.

The EVC makes it possible to check, if needed to replace, easily the correct working of the expansion vessel without draining the entire system.

Colour: White (RAL 9010)

Code

1476-6-61-01

PenTec bv Edisonweg 7 3442 AC Woerden The Netherlands