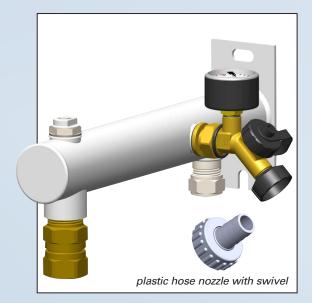

## **Expansion Vessel Console EVC - Wivak**

Steel coated console with wall plate to connect expansion vessels up to and including 25 litres to a wall.

The console has a 1/2" air-vent and 15 mm compression connection for the water pipe. Also a 3/4" quick-release coupling ( EVC ) and Filling Valve ( WIVAK 2000 ) is mounted. The WIVAK 2000 makes it very easy to fill up the system. Just connect the water hose on the filling point of the Filler and check the bar pressure.