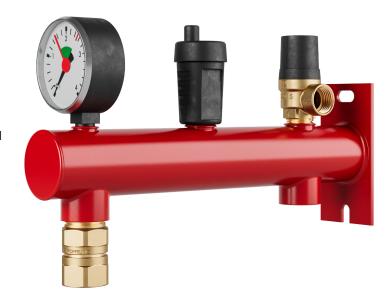

## **Expansion Vessel Console Deluxe**

Steel coated console with wall plate to connect expansion vessels up to and including 25 litres to a wall.

The console consists of:

- ½" safety valve 3 bar
- ¼" pressure gauge 0-4 bar
- ¾" automatic airvent
- ¾" quick release (EVC) coupling
- \* It is also possible to order the console without above mentioned safety parts (article number 1476-6-71-01).
- \* It is also possible to order the console with different valves and pressure (bar):

½"x ½" valve in 2,5 or 3 bar ½"x ¾" valve in 2,5 or 3 bar

Colour: Red (RAL 3013)