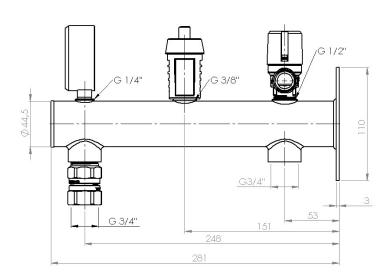

## **Expansion Vessel Console Deluxe**

Steel coated console with wall plate to connect expansion vessels up to and including 25 litres to a wall.

The console consists of:

- ½" safety valve 3 bar
- ¼" pressure gauge 0-4 bar
- ¾" automatic airvent
- ¾" quick release (EVC) coupling
- \* It is also possible to order the console without above mentioned safety parts (article number 1476-6-71-01).
- \* It is also possible to order the console with different valves and pressure (bar):

½"x ½" valve in 2,5 or 3 bar ½"x ¾" valve in 2,5 or 3 bar

Colour: Red (RAL 3013)