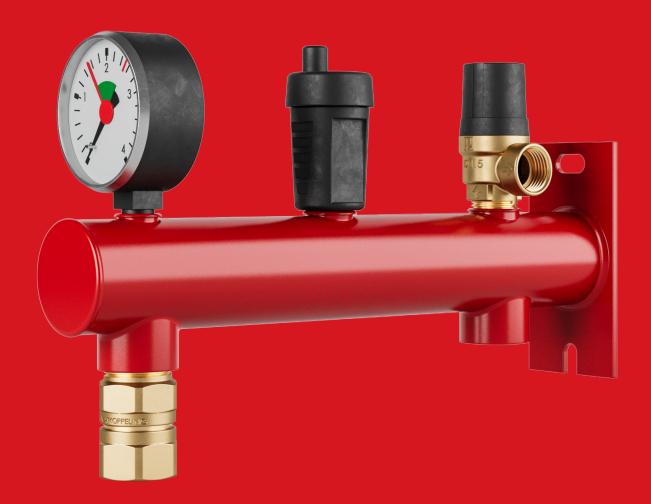

## **Expansion Vessel Console Deluxe**

Steel coated console with wall plate to connect expansion vessels up to and including 25 litres to a wall.

The console consists of:

- ½" safety valve 3 bar
- ¼" pressure gauge 0-4 bar
- ¾" automatic airvent
- ¾" quick release (EVC) coupling
- \* It is also possible to order the console without above mentioned safety parts (article number 1476-6-71-01).
- \* It is also possible to order the console with different valves and pressure (bar):

½"x ½" valve in 2,5 or 3 bar ½"x ¾" valve in 2,5 or 3 bar

Colour: Red (RAL 3013)