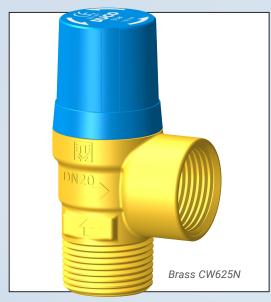

## **Boiler Safety Valves DN 20**



**Brass CW625N** 





## **Boiler Safety Valves ¾" KEB**





Heating

capacity

(*kW*)

75

75 75

Set

pressure

(bar)

6

8

10

DUCO boilervalves to protect closed potable heated water systems against excessive pressure.

## Application

The boiler valve has to be used in a closed drinking water system. Only use the valve in a dry and frostfree location.

Min/Max. system temp. 0°C / + 95°C

## Safety

Check whether the max. capacity and the opening pressure that are indicated on the valve match the values of the system.



All Duco safety valves meet the requirements of the Pressure Equipment Directive (PED) "Directive 2014/68/EU Module B/Module D" The quality system also complies with the NEN-EN-ISO 9001

NORM: NEN-EN 1491

PenTec bv Edisonweg 7 3442 AC Woerden The Netherlands

Tel. E-mail Internet

Code

1135-0-36-11

1135-0-38-11

1135-0-4