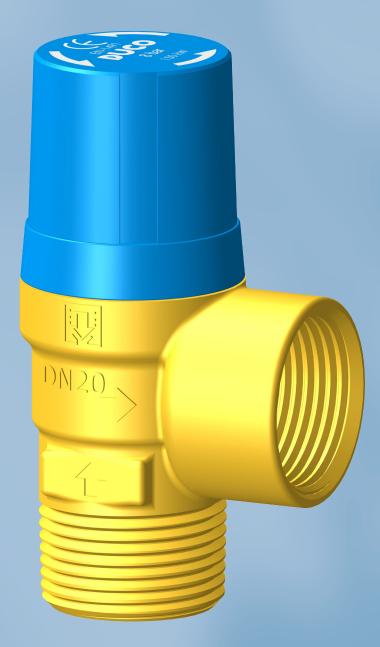

## **Boiler Safety Valves DN 20**



**Brass CW625N** 





## **Boiler Safety Valves ¾" KEB**





Heating

capacity

(*kW*)

75

75 75

Set

pressure

(bar)

6

8

10

DUCO boilervalves to protect closed potable heated water systems against excessive pressure.

## Application

The boiler valve has to be used in a closed drinking water system. Only use the valve in a dry and frostfree location.

Min/Max. system temp. 0°C / + 95°C

## Safety

Check whether the max. capacity and the opening pressure that are indicated on the valve match the values of the system.



All Duco safety valves meet the requirements of the Pressure Equipment Directive (PED) "Directive 2014/68/EU Module B/Module D" The quality system also complies with the NEN-EN-ISO 9001

NORM: NEN-EN 1491

PenTec bv Edisonweg 7 3442 AC Woerden The Netherlands

Tel