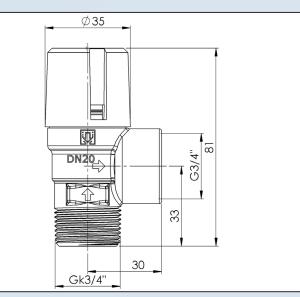

## **Boiler Safety Valves ¾" KEB**

Heating

capacity

(*kW*)

75

75 75

Set

pressure

(bar)

6

8

10

DUCO boilervalves to protect closed potable heated water systems against excessive pressure.