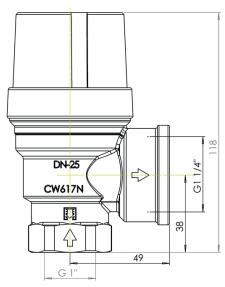

## Solar Safety Valves DN25 1 x 1¼" KS

Duco safety valves to protect closed heated and chilled water systems against excessive pressure.

## Safety

Check whether the max. capacity and the opening pressure that are indicated on the valve match the values of the system.

All Duco safety valves meet the requirements of the Pressure Equipment Directive (PED)