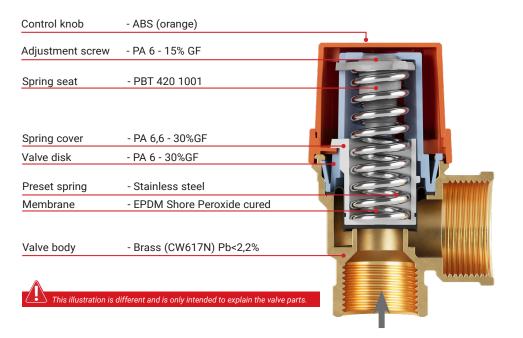

## Safety

Check whether the max. capacity and the opening pressure that are indicated on the valve match the values of the system.

All Duco safety valves meet the requirements of the Pressure Equipment Directive (PED)