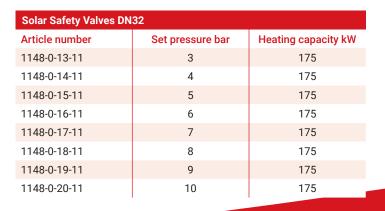

## **Solar Safety Valves DN32**

## Safety

Check whether the max. capacity and the opening pressure that are indicated on the valve match the values of the system.

All Duco safety valves meet the requirements of the Pressure Equipment Directive (PED) "Directive 2014/68/EU Module B/Module D" The quality system also complies with the NEN-EN-ISO 9001