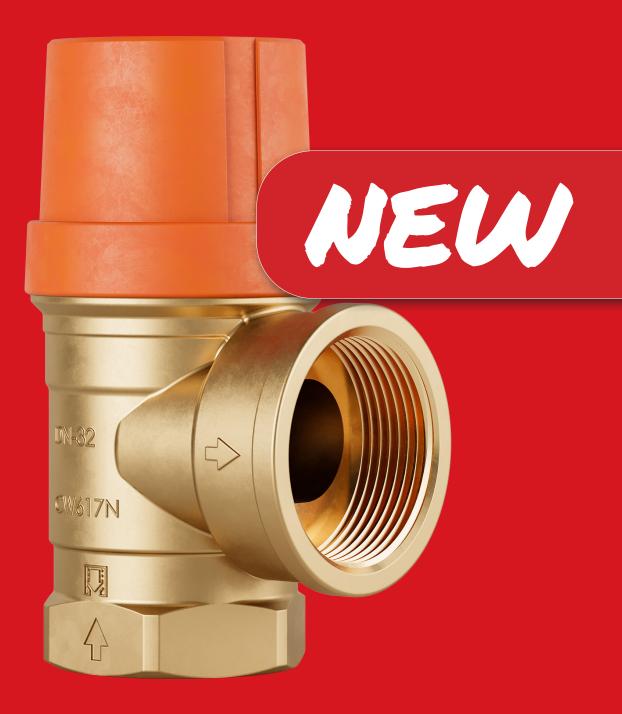

## Solar Safety Valves DN32 1¼ x 1½" KS

Duco safety valves to protect closed heated and chilled water systems against excessive pressure.

## Application

The safety valve has to be used in a closed heating or cooling system **(glycol max. 50%)**. Only use the Duco valve in a dry and frostfree location.

Min / max. system temp.: -10°C / +160°C