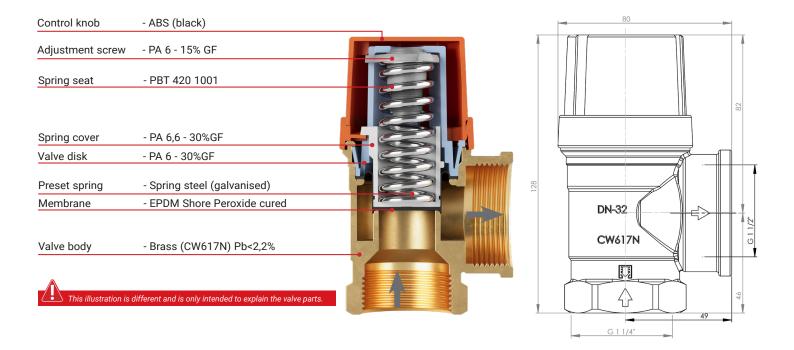

## Solar Safety Valves DN32 1¼ x 1½" KS

Duco safety valves to protect closed heated and chilled water systems against excessive pressure.

## Application

The safety valve has to be used in a closed heating or cooling system **(glycol max. 50%)**. Only use the Duco valve in a dry and frostfree location.

Min / max. system temp.: -10°C / +160°C

## Safety

Check whether the max. capacity and the opening pressure that are indicated on the valve match the values of the system.

All Duco safety valves meet the requirements of the Pressure Equipment Directive (PED) "Directive 2014/68/EU Module B/Module D" The quality system also complies with the NEN-EN-ISO 9001